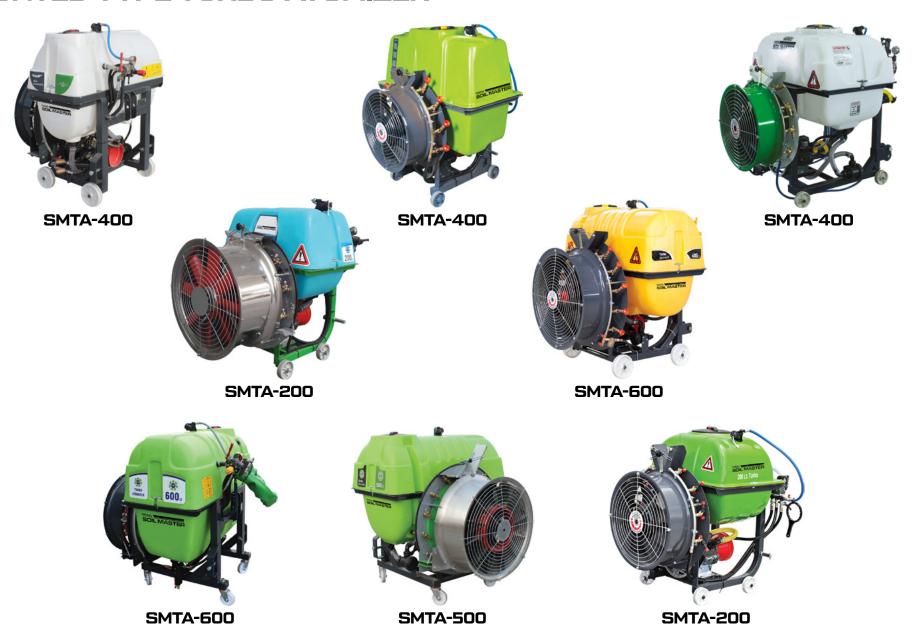

## **TECHNICAL DETAILS**

| CODE     | CAPACITY<br>(LT) | MATERIAL OF<br>DEPOT | TYPE OF MACHINE | DIAMATER<br>OF FAN | NUMBER OF<br>NOZZLE | PUMP  | NUMBER OF<br>DIAPHRAGM<br>PISTON | FLOW RATE<br>(LT/MIN.) | PRESSURE<br>(BAR) | PTO ROTATION<br>(RPM) |
|----------|------------------|----------------------|-----------------|--------------------|---------------------|-------|----------------------------------|------------------------|-------------------|-----------------------|
| SMTA-200 | 200              | PLASTIC              | BELT-SEPARATOR  | 60 CM              | 8                   | S-80  | 3                                | 80                     | 50                | 540                   |
| SMTA-300 | 300              | PLASTIC              | BELT-SEPARATOR  | 60 CM              | 8                   | S-80  | 3                                | 80                     | 50                | 540                   |
| SMTA-400 | 400              | PLASTIC              | BELT-SEPARATOR  | 60 CM              | 8                   | S-80  | 3                                | 80                     | 50                | 540                   |
| SMTA-400 | 400              | PLASTIC              | BELT-SEPARATOR  | 75 CM              | 10                  | S-105 | 4                                | 105                    | 50                | 540                   |
| SMTA-500 | 500              | PLASTIC              | BELT-SEPARATOR  | 75 CM              | 10                  | S-105 | 4                                | 105                    | 50                | 540                   |
| SMTA-600 | 600              | PLASTIC              | BELT-SEPARATOR  | 75 CM              | 10                  | S-105 | 4                                | 105                    | 50                | 540                   |
| SMTA-600 | 600              | PLASTIC              | GEARBOX         | 75 CM              | 10                  | S-105 | 4                                | 105                    | 50                | 540                   |
| SMTA-800 | 800              | PLASTIC              | GEARBOX         | 75 CM              | 10                  | S-105 | 4                                | 105                    | 50                | 540                   |